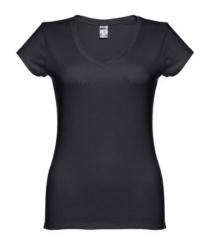

# THC ATHENS WOMEN. WOMEN'S T-SHIRT

# **Basic informations**

Size: XXL Color: Black

# **Specification**

100% cotton women's jersey fitted t-shirt (150 g/m²) with carded cotton yarn (colours: 194, 195 and 199: 60% cotton/40% polyester). Contains a jersey collar with overlaid" V" neckline, reinforced inside with jersey ribbon. Piece cut and sewn with double seam on the sleeves and lower part. Sizes: S, M, L, XXL